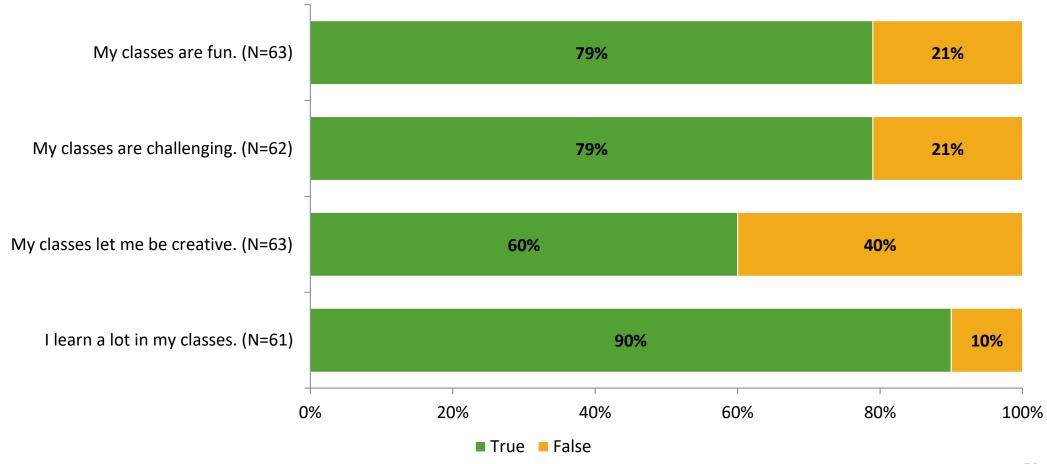

# Student Engagement Survey for Elementary Students: Kings Highway Elementary Magnet

Results

School Year 2022-2023



#### **Overall Engagement**



# **Overall Engagement (Continued)**



#### **Like School**

Thinking about how you feel/act most of the time, is the following statement true or false?

Generally, I like school. (N=63)



# **Class Experience**





# **Student Experience**



#### **Academic Support**



#### Relevance





#### **Involvement**



# **Self-Management**



#### Grit



#### Acceptance



# **Relationships with Peers**



# **Relationships with Adults in School**



# Grade

#### Grade (N=63)



#### **End of Presentation**



Follow us on Twitter: @k12insight

www.k12insight.com