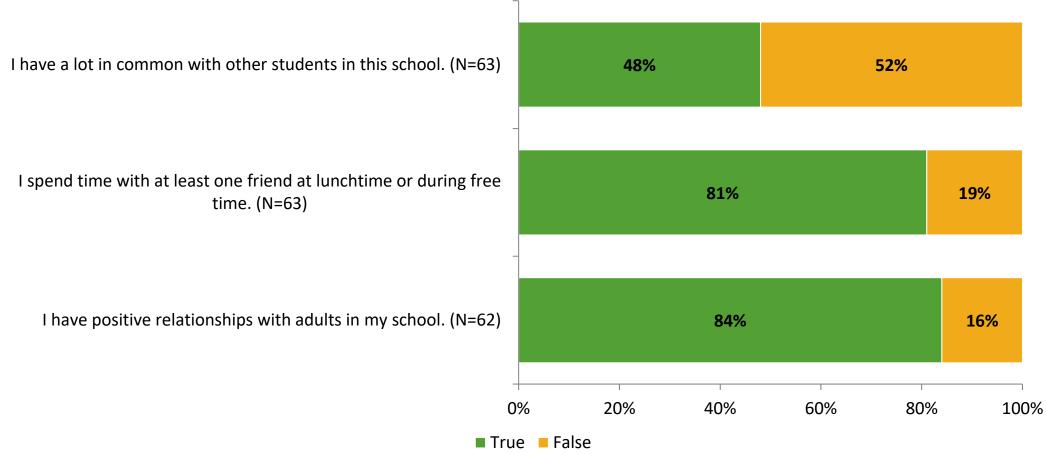

# Student Engagement Survey for Elementary Students: Kings Highway Elementary Magnet

Results

School Year 2022-2023



#### **Overall Engagement**



# **Overall Engagement (Continued)**



#### **Like School**

Thinking about how you feel/act most of the time, is the following statement true or false?

Generally, I like school. (N=63)



# **Class Experience**





# **Student Experience**



#### **Academic Support**



#### Relevance





#### **Involvement**



# **Self-Management**



#### Grit



#### Acceptance



# **Relationships with Peers**



# **Relationships with Adults in School**



# Grade

#### Grade (N=63)



#### **End of Presentation**



Follow us on Twitter: @k12insight

www.k12insight.com