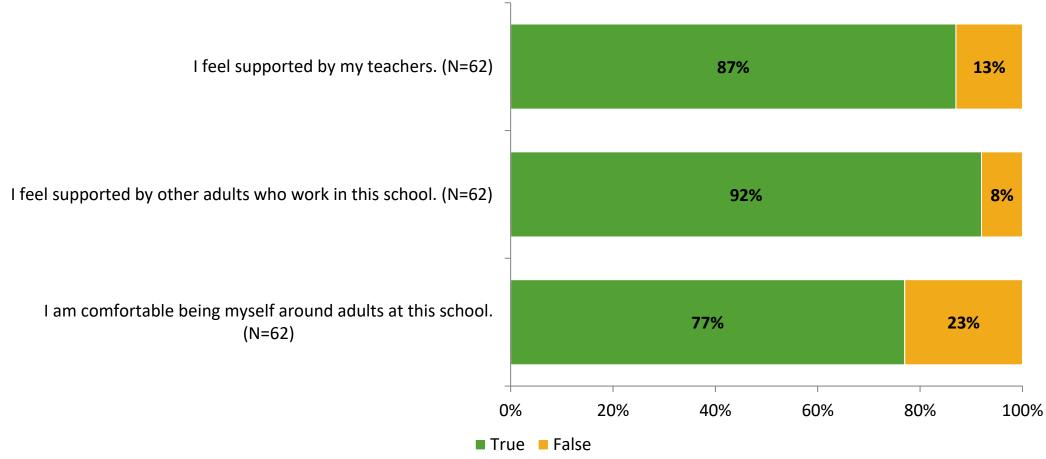

# Student Engagement Survey for Elementary Students: Kings Highway Elementary Magnet

Results

School Year 2022-2023



#### **Overall Engagement**



# **Overall Engagement (Continued)**



#### **Like School**

Thinking about how you feel/act most of the time, is the following statement true or false?

Generally, I like school. (N=63)



# **Class Experience**





# **Student Experience**



#### **Academic Support**



#### Relevance





#### **Involvement**



# **Self-Management**



#### Grit



#### Acceptance



# **Relationships with Peers**



# **Relationships with Adults in School**



# Grade

#### Grade (N=63)



#### **End of Presentation**



Follow us on Twitter: @k12insight

www.k12insight.com