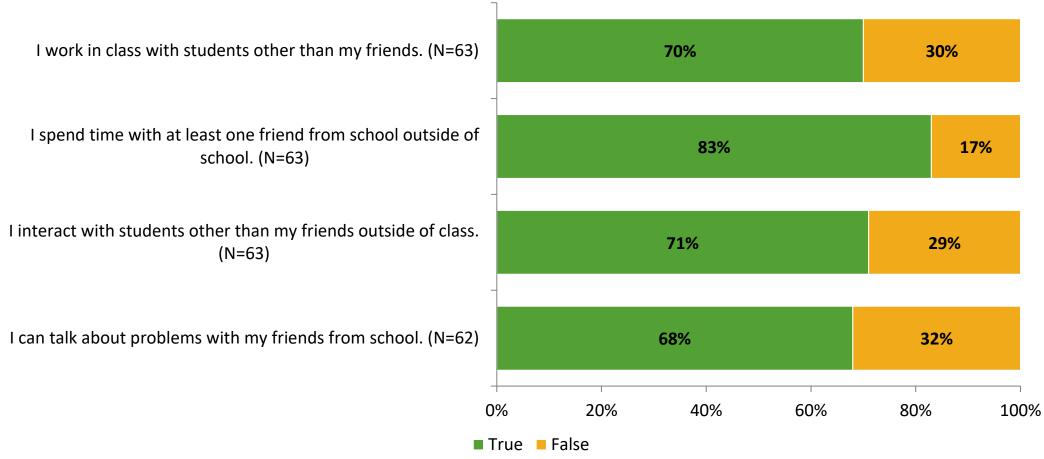

# Student Engagement Survey for Elementary Students: Kings Highway Elementary Magnet

Results

School Year 2022-2023



#### **Overall Engagement**



# **Overall Engagement (Continued)**



#### **Like School**

Thinking about how you feel/act most of the time, is the following statement true or false?

Generally, I like school. (N=63)



# **Class Experience**





# **Student Experience**



#### **Academic Support**



#### Relevance





#### **Involvement**



# **Self-Management**



#### Grit



#### Acceptance



# **Relationships with Peers**



# **Relationships with Adults in School**



# Grade

#### Grade (N=63)



#### **End of Presentation**



Follow us on Twitter: @k12insight

www.k12insight.com