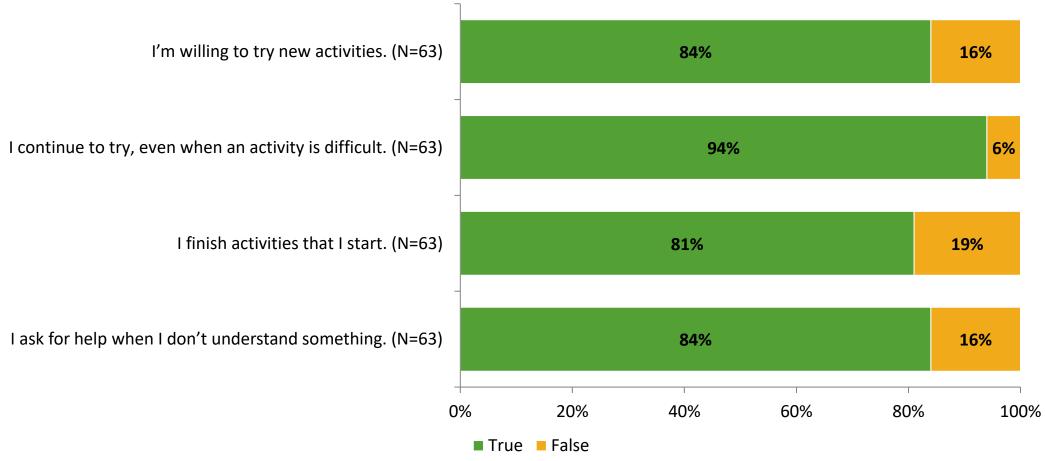

# Student Engagement Survey for Elementary Students: Kings Highway Elementary Magnet

Results

School Year 2022-2023



#### **Overall Engagement**



# **Overall Engagement (Continued)**



#### **Like School**

Thinking about how you feel/act most of the time, is the following statement true or false?

Generally, I like school. (N=63)



# **Class Experience**





# **Student Experience**



#### **Academic Support**



#### Relevance





#### **Involvement**



# **Self-Management**



#### Grit



#### Acceptance



# **Relationships with Peers**



# **Relationships with Adults in School**



# Grade

#### Grade (N=63)



#### **End of Presentation**



Follow us on Twitter: @k12insight

www.k12insight.com