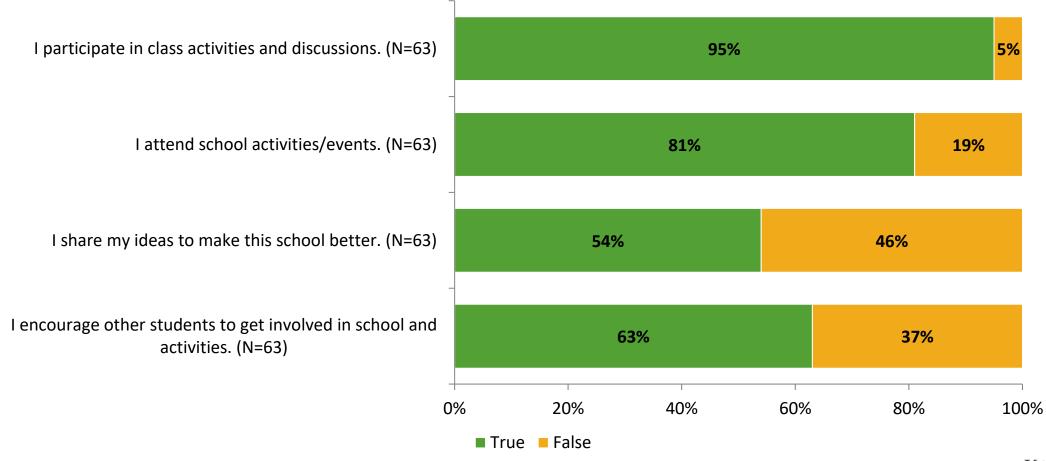

# Student Engagement Survey for Elementary Students: Kings Highway Elementary Magnet

Results

School Year 2022-2023



#### **Overall Engagement**



# **Overall Engagement (Continued)**



#### **Like School**

Thinking about how you feel/act most of the time, is the following statement true or false?

Generally, I like school. (N=63)



# **Class Experience**





# **Student Experience**



#### **Academic Support**



#### Relevance





#### **Involvement**



# **Self-Management**



#### Grit



#### Acceptance



# **Relationships with Peers**



# **Relationships with Adults in School**



# Grade

#### Grade (N=63)



#### **End of Presentation**



Follow us on Twitter: @k12insight

www.k12insight.com