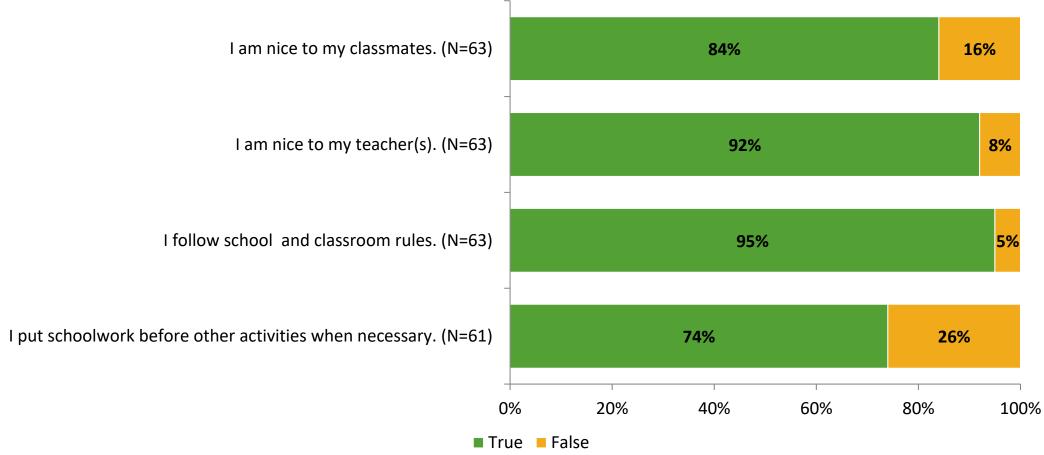

# Student Engagement Survey for Elementary Students: Kings Highway Elementary Magnet

Results

School Year 2022-2023



#### **Overall Engagement**



# **Overall Engagement (Continued)**



#### **Like School**

Thinking about how you feel/act most of the time, is the following statement true or false?

Generally, I like school. (N=63)



# **Class Experience**





# **Student Experience**



#### **Academic Support**



#### Relevance





#### **Involvement**



# **Self-Management**



#### Grit



#### Acceptance



# **Relationships with Peers**



# **Relationships with Adults in School**



# Grade

#### Grade (N=63)



#### **End of Presentation**



Follow us on Twitter: @k12insight

www.k12insight.com