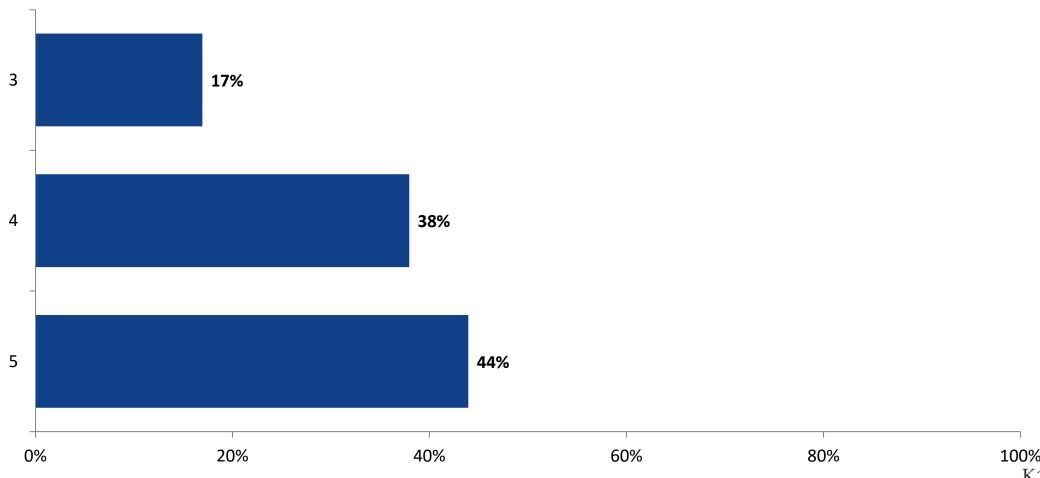

# Student Engagement Survey for Elementary Students: Kings Highway Elementary Magnet

Results

School Year 2022-2023



#### **Overall Engagement**



# **Overall Engagement (Continued)**



#### **Like School**

Thinking about how you feel/act most of the time, is the following statement true or false?

Generally, I like school. (N=63)



# **Class Experience**





# **Student Experience**



#### **Academic Support**



#### Relevance





#### **Involvement**



# **Self-Management**



#### Grit



#### Acceptance



# **Relationships with Peers**



# **Relationships with Adults in School**



# Grade

#### Grade (N=63)



#### **End of Presentation**



Follow us on Twitter: @k12insight

www.k12insight.com