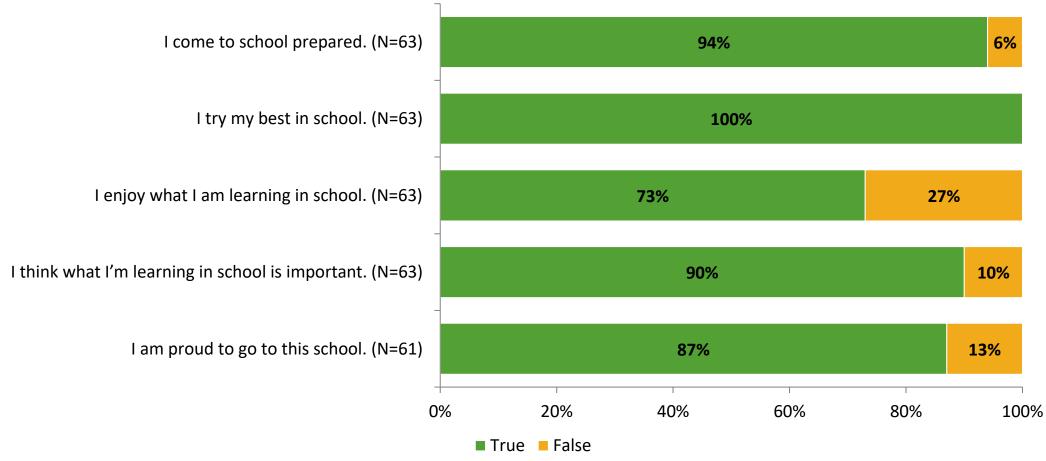

# Student Engagement Survey for Elementary Students: Kings Highway Elementary Magnet

Results

School Year 2022-2023



#### **Overall Engagement**



# **Overall Engagement (Continued)**



#### **Like School**

Thinking about how you feel/act most of the time, is the following statement true or false?

Generally, I like school. (N=63)



# **Class Experience**





# **Student Experience**



#### **Academic Support**



#### Relevance





#### **Involvement**



# **Self-Management**



#### Grit



#### Acceptance



# **Relationships with Peers**



# **Relationships with Adults in School**



# Grade

#### Grade (N=63)



#### **End of Presentation**



Follow us on Twitter: @k12insight

www.k12insight.com