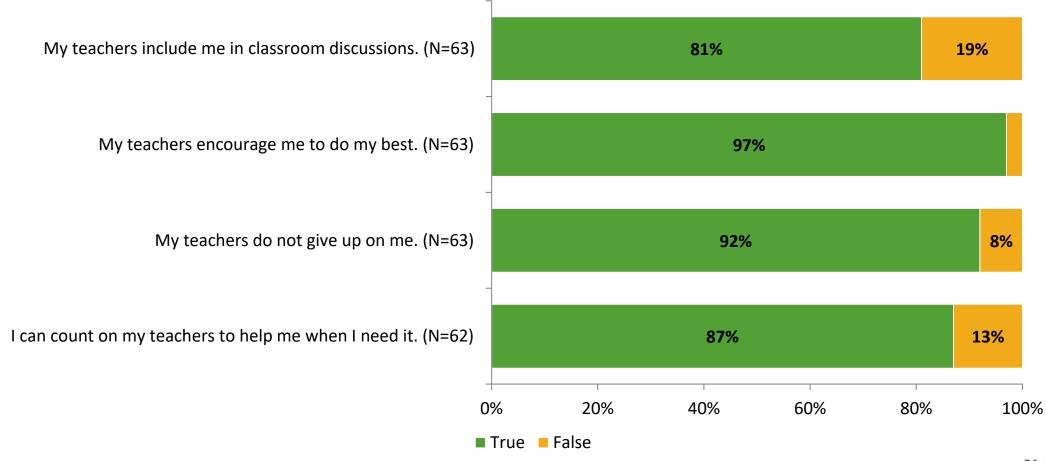

# Student Engagement Survey for Elementary Students: Kings Highway Elementary Magnet

Results

School Year 2022-2023



#### **Overall Engagement**



# **Overall Engagement (Continued)**



#### **Like School**

Thinking about how you feel/act most of the time, is the following statement true or false?

Generally, I like school. (N=63)



# **Class Experience**





# **Student Experience**



#### **Academic Support**



#### Relevance





#### **Involvement**



# **Self-Management**



#### Grit



#### Acceptance



# **Relationships with Peers**



# **Relationships with Adults in School**



# Grade

#### Grade (N=63)



#### **End of Presentation**



Follow us on Twitter: @k12insight

www.k12insight.com