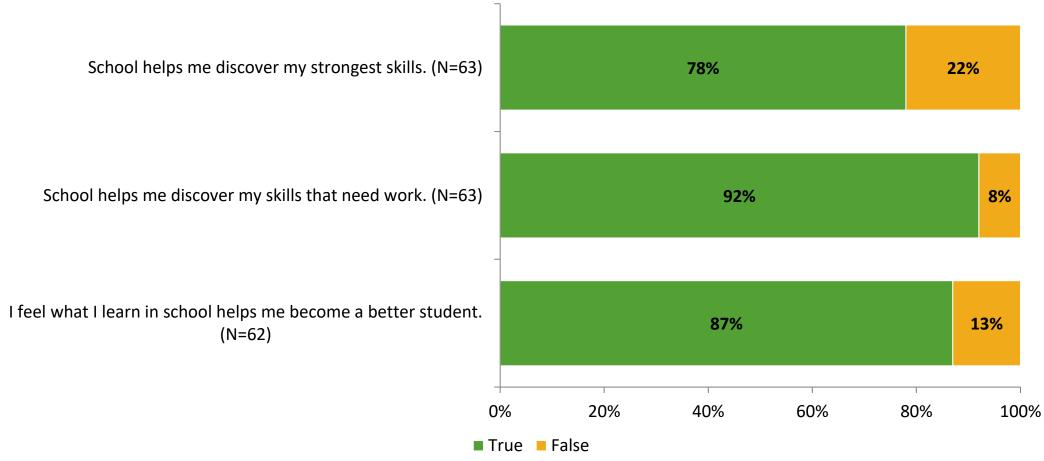

# Student Engagement Survey for Elementary Students: Kings Highway Elementary Magnet

Results

School Year 2022-2023



#### **Overall Engagement**



# **Overall Engagement (Continued)**



#### **Like School**

Thinking about how you feel/act most of the time, is the following statement true or false?

Generally, I like school. (N=63)



# **Class Experience**





# **Student Experience**



#### **Academic Support**



#### Relevance





#### **Involvement**



# **Self-Management**



#### Grit



#### Acceptance



# **Relationships with Peers**



# **Relationships with Adults in School**



# Grade

#### Grade (N=63)



#### **End of Presentation**



Follow us on Twitter: @k12insight

www.k12insight.com