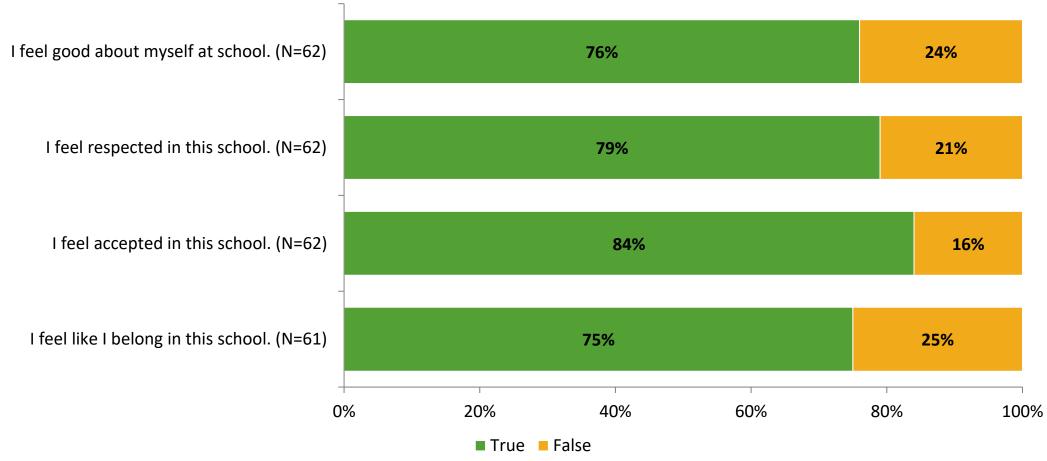

# Student Engagement Survey for Elementary Students: Kings Highway Elementary Magnet

Results

School Year 2022-2023



#### **Overall Engagement**



# **Overall Engagement (Continued)**



#### **Like School**

Thinking about how you feel/act most of the time, is the following statement true or false?

Generally, I like school. (N=63)



# **Class Experience**





# **Student Experience**



#### **Academic Support**



#### Relevance





#### **Involvement**



# **Self-Management**



#### Grit



#### Acceptance



# **Relationships with Peers**



# **Relationships with Adults in School**



# Grade

#### Grade (N=63)



#### **End of Presentation**



Follow us on Twitter: @k12insight

www.k12insight.com