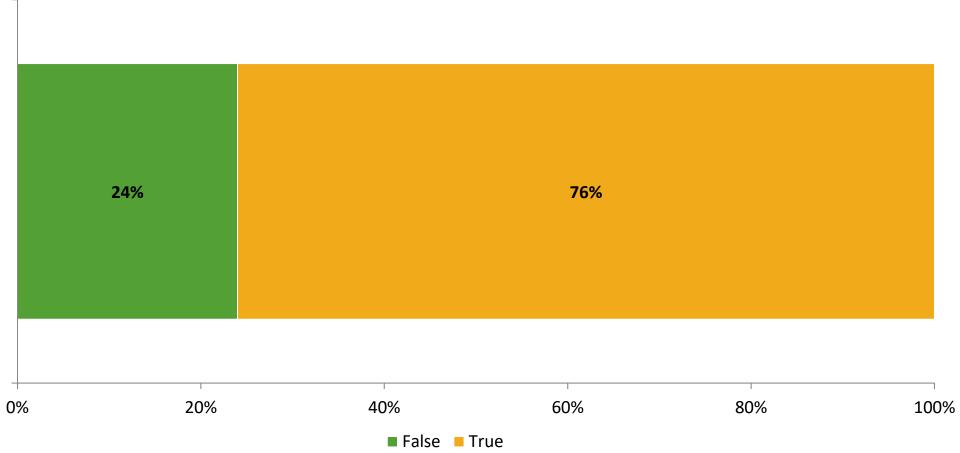

#### **Like School**

Thinking about how you feel/act most of the time, is the following statement true or false?

Generally, I like school. (N=63)